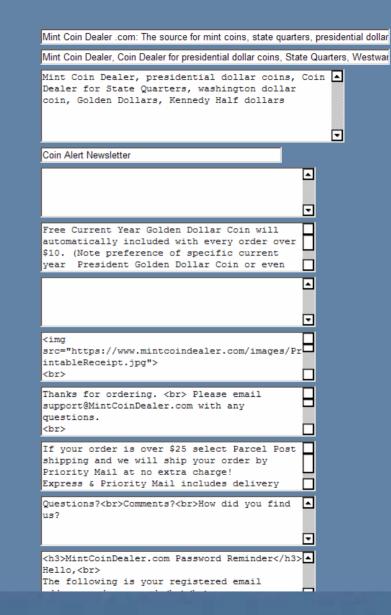

#### Update General Site Text

**Default Title** 

Default MetaDescription

Default MetaKeywords

**Newsletter Name** 

NewsLetter Bottom- Information displayed at the bottom of each message.

Store Bottom- Information displayed at the bottom of each store page.

Cart: Shop2.cfm- Information displayed under Billing Address Ex: If billing address is PO Box, please add separate shipping address.

Printable Receipt Top (html)

**Receipt Text** 

Shipping Bottom- Information displayed at the bottom of cart shipping page.

Cart Comments Text- Information displayed prior to completing an order. Ex's. Comments or How did you find us..

Password Reminder Top- Information displayed at the top of password reminder email.