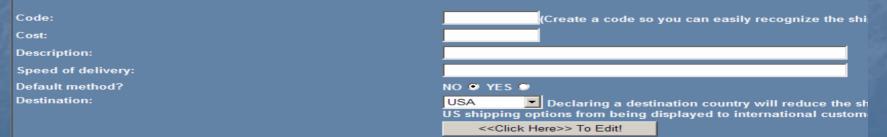

#### Edit a Flat Rate Shipping Option:

| Edit: Options:                           | Speed:    | Cost:   | Delete: |
|------------------------------------------|-----------|---------|---------|
| EDIT USPS 1st Class                      | 4-7 days  | \$5.00  | DELETE  |
| EDIT International Shipping through USPS | 7-10 days | \$22.00 | DELETE  |
| EDIT USPS Shipping to Australia          | 7-10 days | \$15.00 | DELETE  |
| EDIT Mexico Shipping through USPS        | 7-10 days | \$12.00 | DELETE  |
| EDIT Canadian Shipping through USPS      | 7-10 days | \$9.00  | DELETE  |

#### Create a New Flat Rate Shipping Option: