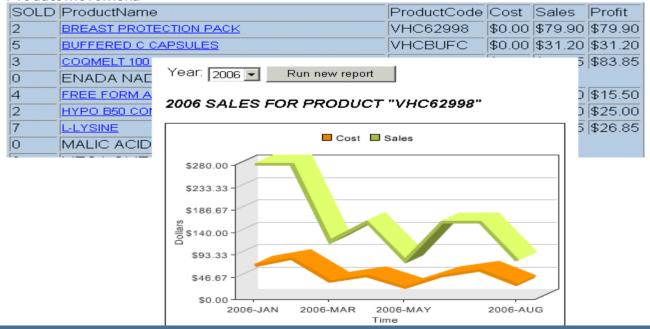

### View product movement and sales over time.

#### Product Movement

Run a report on product sales over a period of time.

| Start Date: 08/01/2006 | MM/DD/YYYY |
|------------------------|------------|
| End Date: 08/31/2006   | MM/DD/YYYY |
| Run report             |            |

Today's Date:08/24/2006Movement report START date:08/01/2006Movement report END date:08/31/2006

#### Product Movement: